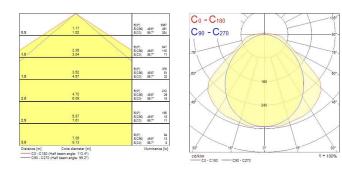

| Class I                                    |
| Control gear type               | Electronic ballast                         |
| Dimmable                        | Yes                                        |
| Minimum dimming level (%)       | 1                                          |
| Housing colour                  | Grey                                       |
| IP rating                       | IP65                                       |
| IK rating                       | IK08                                       |
| Product EAN number              | 5410288486925                              |
|                                 |                                            |

### PHOTOMETRY



# Sylproof Superia LED G3 DALI SYLPROOF SUPERIA LED G3 600mm Twin 4K DALI 0048692



### **TECHNICAL DRAWINGS**