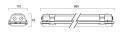

|
| Control gear type               | Electronic ballast                         |
| Dimmable                        | Yes                                        |
| Minimum dimming level (%)       | 1                                          |
| Housing colour                  | Grey                                       |
| IP rating                       | IP65                                       |
| IK rating                       | IK08                                       |
| Product EAN number              | 5410288486925                              |
|                                 |                                            |

### PHOTOMETRY



# Sylproof Superia LED G3 DALI SYLPROOF SUPERIA LED G3 600mm Twin 4K DALI 0048692



### **TECHNICAL DRAWINGS**