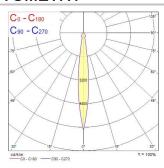

|
| Product Voltage (V)         | 240                                                |
| Electrical protection       | Class II                                           |
| Control gear type           | Electronic ballast                                 |
| Minimum dimming level (%)   | 97                                                 |
| Housing colour              | White                                              |
| IP rating                   | IP20                                               |
| IK rating                   | IK02                                               |
| Product EAN number          | 5025768596355                                      |



# Beacon LED BEACON 93CRI 4K NARROW BEAM L3 TRAILING EDGE WHITE 2059635

### **PHOTOMETRY**





### **TECHNICAL DRAWINGS**