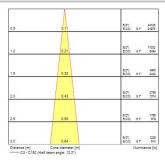

|
| Product Voltage (V)         | 240                                                |
| Electrical protection       | Class II                                           |
| Control gear type           | Electronic ballast                                 |
| Minimum dimming level (%)   | 97                                                 |
| Housing colour              | White                                              |
| IP rating                   | IP20                                               |
| IK rating                   | IK02                                               |
| Product EAN number          | 5025768596355                                      |



# Beacon LED BEACON 93CRI 4K NARROW BEAM L3 TRAILING EDGE WHITE 2059635

### **PHOTOMETRY**





### **TECHNICAL DRAWINGS**