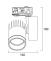

Voltage (V)         | 240                                                |
| Electrical protection       | Class II                                           |
| Control gear type           | Electronic ballast                                 |
| Minimum dimming level (%)   | 97                                                 |
| Housing colour              | White                                              |
| IP rating                   | IP20                                               |
| IK rating                   | IK02                                               |
| Product EAN number          | 5025768596355                                      |



# Beacon LED BEACON 93CRI 4K NARROW BEAM L3 TRAILING EDGE WHITE 2059635

### **PHOTOMETRY**





### **TECHNICAL DRAWINGS**