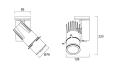

|
| Control gear mounting           | Integral                                                       |
| Dimmable                        | Yes                                                            |
| Housing colour                  | RAL 9005 - Jet black                                           |
| IP rating                       | IP20                                                           |
| IK rating                       | IK02                                                           |
| Product EAN number              | 5025768559619                                                  |

#### **PHOTOMETRY**

Concord

# Beacon LED Projector - Framing Beacon LED Framing Projector O/B 3000K Surface Mounted - Black 2055961



### **TECHNICAL DRAWINGS**