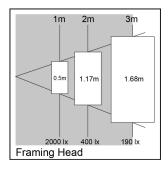

nic ballast                                             |
| Control gear mounting           | Integral                                                       |
| Dimmable                        | Yes                                                            |
| Housing colour                  | RAL 9005 - Jet black                                           |
| IP rating                       | IP20                                                           |
| IK rating                       | IK02                                                           |
| Product EAN number              | 5025768559619                                                  |

#### **PHOTOMETRY**

Concord

# Beacon LED Projector - Framing Beacon LED Framing Projector O/B 3000K Surface Mounted - Black 2055961



### **TECHNICAL DRAWINGS**