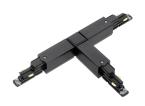

## Global Trac Electrical Accessories GLOBAL TRAC PULSE T OUT-LEFT BLACK XTSC639-2

## Product features

Global Trac Pulse accessory - Glass fiber reinforced polycarbonate T-feed that is applicable for three-circuit track systems where the polarity ridge is in the outer side and on the left. Dimensions - 166 x 99 x 33 mm (L x W x H), black (RAL 9005).