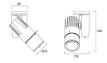

|
| Dimmable                        | Yes                                                         |
| Housing colour                  | RAL 9016 - Traffic white / Bezel                            |
| IP rating                       | IP20                                                        |
| IK rating                       | IK02                                                        |
| Product EAN number              | 5025768559749                                               |
|                                 |                                                             |

#### PHOTOMETRY

## Concord

## Beacon LED Projector - Iris Beacon LED Iris Projector O/B 4000K Surface Mounted - White 2055974



### **TECHNICAL DRAWINGS**