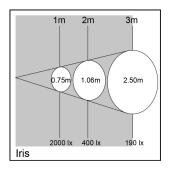

ounting           | Integral                                                    |
| Dimmable                        | Yes                                                         |
| Housing colour                  | RAL 9016 - Traffic white / Bezel                            |
| IP rating                       | IP20                                                        |
| IK rating                       | IK02                                                        |
| Product EAN number              | 5025768559749                                               |
|                                 |                                                             |

#### PHOTOMETRY

## Concord

## Beacon LED Projector - Iris Beacon LED Iris Projector O/B 4000K Surface Mounted - White 2055974



### **TECHNICAL DRAWINGS**