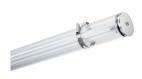

# Sylproof Tubular - Electronic Sylproof Tubular IP66 228 EB 840 RAP 0042404

### PRODUCT OVERVIEW

| Product name                | Sylproof Tubular IP66 228 EB 840 RAP           |
|-----------------------------|------------------------------------------------|
| Technology                  | Fluorescent                                    |
| Cap/Base                    | G5                                             |
| Housing                     | PC Polycarbonate                               |
| Mount                       | Ceiling surface mounting, Wall surface mounted |
| Environment                 | Interior                                       |
| General application         | Hospitality, Logistics & Industry              |
| ETIM Class                  | EC000109                                       |
| Warranty                    | 2 years                                        |
| Fixture luminous flux (lm)  | 4141                                           |
| Luminaire efficacy (lm/W)   | 77                                             |
| LOR (%)                     | 80                                             |
| Colour temperature (K)      | 4000                                           |
| Light colour                | Neutral White                                  |
| CRI (Ra)                    | 85                                             |
| Total power consumption (W) | 54                                             |
| Electrical protection       | Class I                                        |
| Control gear type           | Electronic ballast                             |
| Dimmable                    | No                                             |
| Housing colour              | RAL 9016 - Traffic white / Bezel               |
| IP rating                   | IP66                                           |
| IK rating                   | IK10                                           |
| Product EAN number          | 5410288424040                                  |
| Light source included       | 0002767                                        |