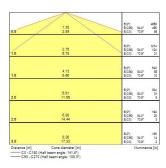

54                                             |
| Electrical protection       | Class I                                        |
| Control gear type           | Electronic ballast                             |
| Dimmable                    | No                                             |
| Housing colour              | RAL 9016 - Traffic white / Bezel               |
| IP rating                   | IP66                                           |
| IK rating                   | IK10                                           |
| Product EAN number          | 5410288424040                                  |
| Light source included       | 0002767                                        |

### **PHOTOMETRY**



## Sylproof Tubular - Electronic Sylproof Tubular IP66 228 EB 840 RAP 0042404





### **TECHNICAL DRAWINGS**