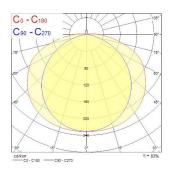

4                                             |
| Electrical protection       | Class I                                        |
| Control gear type           | Electronic ballast                             |
| Dimmable                    | No                                             |
| Housing colour              | RAL 9016 - Traffic white / Bezel               |
| IP rating                   | IP66                                           |
| IK rating                   | IK10                                           |
| Product EAN number          | 5410288424040                                  |
| Light source included       | 0002767                                        |

### **PHOTOMETRY**



## Sylproof Tubular - Electronic Sylproof Tubular IP66 228 EB 840 RAP 0042404





### **TECHNICAL DRAWINGS**