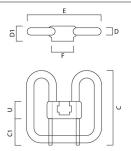

| Wattage (W)                     | 16                                                                                                        |
| Product Voltage (V)             | 103                                                                                                       |
| Dimmable                        | No                                                                                                        |
| Average life (Nominal) (h)      | 10000                                                                                                     |
| Product EAN number              | 5410288249469                                                                                             |

## PHOTOMETRY



Lynx Q *Lynx Q 16W GR8 835* 0024946



## TECHNICAL DRAWINGS