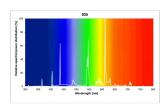

|
| Wattage (W)                     | 16                                                                                                        |
| Product Voltage (V)             | 103                                                                                                       |
| Dimmable                        | No                                                                                                        |
| Average life (Nominal) (h)      | 10000                                                                                                     |
| Product EAN number              | 5410288249469                                                                                             |

## PHOTOMETRY



Lynx Q *Lynx Q 16W GR8 835* 0024946



## TECHNICAL DRAWINGS