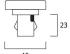

|
| Wattage (W)                | 18                                                                                                        |
| Product Voltage (V)        | 220                                                                                                       |
| Dimmable                   | No                                                                                                        |
| Average life (Nominal) (h) | 12000                                                                                                     |
| Product EAN number         | 5410288278018                                                                                             |

## **TECHNICAL DRAWINGS**