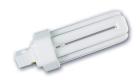

## Lynx T LYNX-T 18W/830 GX24D-2 SLV 0027801

## **Product features**

- Triple bend compact pin-base lamps, - Suitable for operation on Magnetic control gear, - Excellent

## PRODUCT OVERVIEW

| Product name               | LYNX-T 18W/830 GX24D-2 SLV                                                                                |
|----------------------------|-----------------------------------------------------------------------------------------------------------|
| Technology                 | Compact Fluorescent                                                                                       |
| Watt (Rated) (W)           | 18                                                                                                        |
| Lamp shape                 | Other                                                                                                     |
| Туре                       | Lynx T                                                                                                    |
| Cap/Base                   | GX24d-2                                                                                                   |
| Lamp finish                | Frosted/Coated                                                                                            |
| Fixture rating             | Open                                                                                                      |
| General application        | Education, Hospitality, Logistics & Industry, Museums & Galleries, Office, Retail, Residential & Consumer |
| ETIM Class                 | EC000087                                                                                                  |
| E-number FI                | 4944053                                                                                                   |
| E-number SE                | 8357410                                                                                                   |
| E-number Norway            | 3825352                                                                                                   |
| Luminous flux (Im)         | 1210                                                                                                      |
| Colour temperature (K)     | 3000                                                                                                      |
| Light colour               | Warm White                                                                                                |
| CRI (Ra)                   | 82                                                                                                        |
| Wattage (W)                | 18                                                                                                        |
| Product Voltage (V)        | 220                                                                                                       |
| Dimmable                   | No                                                                                                        |
| Average life (Nominal) (h) | 12000                                                                                                     |
| Product EAN number         | 5410288278018                                                                                             |