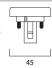

|
| Wattage (W)                | 18                                                                                                        |
| Product Voltage (V)        | 220                                                                                                       |
| Dimmable                   | No                                                                                                        |
| Average life (Nominal) (h) | 12000                                                                                                     |
| Product EAN number         | 5410288278018                                                                                             |

## **TECHNICAL DRAWINGS**