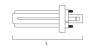

|
| Wattage (W)                | 18                                                                                                        |
| Product Voltage (V)        | 220                                                                                                       |
| Dimmable                   | No                                                                                                        |
| Average life (Nominal) (h) | 12000                                                                                                     |
| Product EAN number         | 5410288278018                                                                                             |

## **TECHNICAL DRAWINGS**