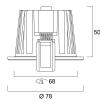

|
| Total power consumption (W) | 10                                     |
| Electrical protection       | Class II                               |
| Control gear type           | Electronic ballast                     |
| Minimum dimming level (%)   | 70                                     |
| Housing colour              | White                                  |
| IP rating                   | IP23/20                                |
| IK rating                   | IK02                                   |
| Product EAN number          | 8711971794516                          |
|                             |                                        |

#### PHOTOMETRY



## Instar Eco Kit LED Adjustable - Dimmable INST ECO KIT LED ADJ WH 3000K DIMMABLE 3079451



### TECHNICAL DRAWINGS