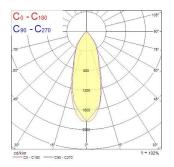

|
| Total power consumption (W) | 10                                     |
| Electrical protection       | Class II                               |
| Control gear type           | Electronic ballast                     |
| Minimum dimming level (%)   | 70                                     |
| Housing colour              | White                                  |
| IP rating                   | IP23/20                                |
| IK rating                   | IK02                                   |
| Product EAN number          | 8711971794516                          |
|                             |                                        |

#### PHOTOMETRY



## Instar Eco Kit LED Adjustable - Dimmable INST ECO KIT LED ADJ WH 3000K DIMMABLE 3079451



### TECHNICAL DRAWINGS