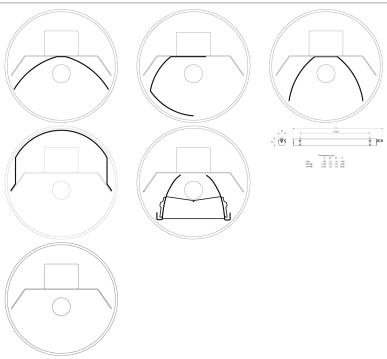

|
| Control gear type           | Electronic ballast                             |
| Dimmable                    | No                                             |
| Housing colour              | RAL 9016 - Traffic white / Bezel               |
| IP rating                   | IP66                                           |
| IK rating                   | IK10                                           |
| Product EAN number          | 5410288424514                                  |
| Light source included       | 0002785                                        |
|                             |                                                |

## **PHOTOMETRY**



## Sylproof Tubular - Electronic Sylproof Tubular IP66 180 EB 840 RAP 0042451





## **TECHNICAL DRAWINGS**