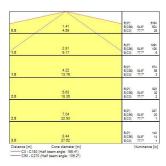

| Class I                                        |
| Control gear type           | Electronic ballast                             |
| Dimmable                    | No                                             |
| Housing colour              | RAL 9016 - Traffic white / Bezel               |
| IP rating                   | IP66                                           |
| IK rating                   | IK10                                           |
| Product EAN number          | 5410288424514                                  |
| Light source included       | 0002785                                        |
|                             |                                                |

## **PHOTOMETRY**



## Sylproof Tubular - Electronic Sylproof Tubular IP66 180 EB 840 RAP 0042451





## **TECHNICAL DRAWINGS**