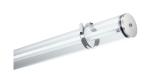

## Sylproof Tubular - Electronic Sylproof Tubular IP66 180 EB 840 RAP 0042451





















| Product name                | Sylproof Tubular IP66 180 EB 840 RAP           |
|-----------------------------|------------------------------------------------|
| Technology                  | Fluorescent                                    |
| Cap/Base                    | G5                                             |
| Housing                     | PC Polycarbonate                               |
| Mount                       | Ceiling surface mounting, Wall surface mounted |
| Environment                 | Interior                                       |
| General application         | Hospitality, Logistics & Industry              |
| ETIM Class                  | EC000109                                       |
| Fixture luminous flux (Im)  | 4255