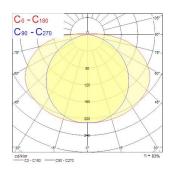

Class I                                        |
| Control gear type           | Electronic ballast                             |
| Dimmable                    | No                                             |
| Housing colour              | RAL 9016 - Traffic white / Bezel               |
| IP rating                   | IP66                                           |
| IK rating                   | IK10                                           |
| Product EAN number          | 5410288424514                                  |
| Light source included       | 0002785                                        |
|                             |                                                |

## **PHOTOMETRY**



## Sylproof Tubular - Electronic Sylproof Tubular IP66 180 EB 840 RAP 0042451





## **TECHNICAL DRAWINGS**