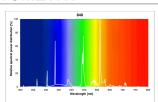

|
| Wattage (W)                     | 32                                                                                                        |
| Product Voltage (V)             | 220                                                                                                       |
| Dimmable                        | No                                                                                                        |
| Average life (Nominal) (h)      | 12000                                                                                                     |
| Product EAN number              | 5410288278582                                                                                             |

#### **PHOTOMETRY**





Lynx TE LYNX-TE 32W/840 FSD 0027858

## **TECHNICAL DRAWINGS**