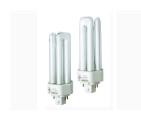

# Lynx TE LYNX-TE 32W/840 FSD 0027858

#### **Product features**

- Triple bend compact pin-base lamps, - - Suitable for operation on electronic ballasts, - Excellent luminous flux, - Excellent colour rendering, - Dimmable with suitable dimmer

### PRODUCT OVERVIEW

| Product name                    | LYNX-TE 32W/840 FSD                                                                                       |
|---------------------------------|-----------------------------------------------------------------------------------------------------------|
| Technology                      | Compact Fluorescent                                                                                       |
| Watt (Rated) (W)                | 32                                                                                                        |
| Lamp shape                      | Other                                                                                                     |
| Туре                            | Lynx TE                                                                                                   |
| Cap/Base                        | GX24q-3                                                                                                   |
| Lamp finish                     | Frosted/Coated                                                                                            |
| Fixture rating                  | Open                                                                                                      |
| General application             | Education, Hospitality, Logistics & Industry, Museums & Galleries, Office, Retail, Residential & Consumer |
| ETIM Class                      | EC000087                                                                                                  |
| E-number FI                     | 4944143                                                                                                   |
| E-number SE                     | 8357435                                                                                                   |
| E-number Norway                 | 3802808                                                                                                   |
| Luminous flux (Im)              | 2400                                                                                                      |
| Colour temperature (K)          | 4000                                                                                                      |
| Light colour                    | Cool White                                                                                                |
| CRI (Ra)                        | 82                                                                                                        |
| Colour Variation Initial (SDCM) | SDCM5                                                                                                     |
| Photobiological Risk Group      | Not applicable                                                                                            |
| Wattage (W)                     | 32                                                                                                        |
| Product Voltage (V)             | 220                                                                                                       |
| Dimmable                        | No                                                                                                        |
| Average life (Nominal) (h)      | 12000                                                                                                     |
| Product EAN number              | 5410288278582                                                                                             |