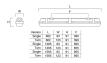

al protection           | Class I                               |
| Control gear type               | LED driver constant current           |
| Dimmable                        | No                                    |
| LED Flickering Rate             | Ultra low (5% or less)                |
| Housing colour                  | Grey                                  |
| IP rating                       | IP65                                  |
| IK rating                       | IK08                                  |
| Product EAN number              | 5410288478012                         |
|                                 |                                       |

#### **PHOTOMETRY**



# Start Waterproof LED START WATERPROOF LED 662MM TWIN 6500K 0047801





### **TECHNICAL DRAWINGS**