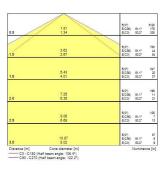

|
| Electrical protection           | Class I                               |
| Control gear type               | LED driver constant current           |
| Dimmable                        | No                                    |
| LED Flickering Rate             | Ultra low (5% or less)                |
| Housing colour                  | Grey                                  |
| IP rating                       | IP65                                  |
| IK rating                       | IK08                                  |
| Product EAN number              | 5410288478012                         |
|                                 |                                       |

#### **PHOTOMETRY**



# Start Waterproof LED START WATERPROOF LED 662MM TWIN 6500K 0047801





### **TECHNICAL DRAWINGS**