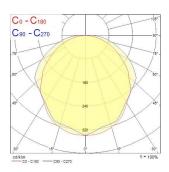

#### **PHOTOMETRY**

#### PRODUCT OVERVIEW

| Product name                    | START WATERPROOF LED 662MM TWIN 6500K |
|---------------------------------|---------------------------------------|
| Technology                      | LED                                   |
| Housing                         | PC Polycarbonate                      |
| Mount                           | Ceiling surface mounting, Suspended   |
| Environment                     | Internal/External with protection     |
| General application             | Logistics & Industry                  |
| ETIM Class                      | EC000109                              |
| Fixture luminous flux (lm)      | 2300                                  |
| Luminaire efficacy (Im/W)       | 96                                    |
| LOR (%)                         | 100                                   |
| Colour temperature (K)          | 6500                                  |
| Light colour                    | Daylight                              |
| CRI (Ra)                        | 80                                    |
| Colour Variation Initial (SDCM) | SDCM6                                 |
| Beam Angle (°)                  | 120                                   |
| Glare control                   | < 25                                  |
| Photobiological Risk Group      | RG0                                   |
| Luminous flux (emergency) (lm)  | 365                                   |
| Total power consumption (W)     | 24                                    |
| Electrical protection           | Class I                               |
| Control gear type               | LED driver constant current           |
| Dimmable                        | No                                    |
| LED Flickering Rate             | Ultra low (5% or less)                |
| Housing colour                  | Grey                                  |
| IP rating                       | IP65                                  |
| IK rating                       | IK08                                  |
| Product EAN number              | 5410288478012                         |
|                                 |                                       |