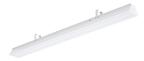

## HSX Syl-Line HSXSYL LED NW 1-10V 1720 EM WB 0042291

#### **Product features**

 HSX Syl-Line LED, Neutral White, 1-10V dimming, 1720mm, Emergency 3 hour maintained, Wide Beam

# HSX Syl-Line HSXSYL LED NW 1-10V 1720 EM WB 0042291