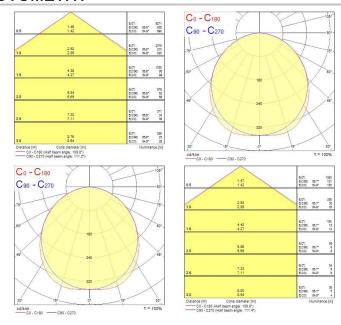

ical protection          | Class I                             |
| Control gear type              | Other                               |
| Dimmable                       | Yes                                 |
| Minimum dimming level (%)      | 90                                  |
| Housing colour                 | White                               |
| IP rating                      | IP20                                |
| IK rating                      | IK02                                |
| Product EAN number             | 5410288422916                       |
| Luminous flux (emergency) (lm) | 972                                 |
|                                |                                     |



# HSX Syl-Line HSXSYL LED NW 1-10V 1720 EM WB 0042291

### **PHOTOMETRY**



### **TECHNICAL DRAWINGS**