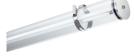

# Sylproof Tubular - Electronic Sylproof Tubular IP66 128 EB 840 RAP 0042400

### PRODUCT OVERVIEW

| Product name                | Sylproof Tubular IP66 128 EB 840 RAP           |
|-----------------------------|------------------------------------------------|
| Technology                  | Fluorescent                                    |
| Cap/Base                    | G5                                             |
| Housing                     | PC Polycarbonate                               |
| Mount                       | Ceiling surface mounting, Wall surface mounted |
| Environment                 | Interior                                       |
| General application         | Hospitality, Logistics & Industry              |
| ETIM Class                  | EC000109                                       |
| Warranty                    | 2 years                                        |
| Fixture luminous flux (lm)  | 2081                                           |
| Luminaire efficacy (lm/W)   | 76                                             |
| LOR (%)                     | 81                                             |
| Colour temperature (K)      | 4000                                           |
| Light colour                | Neutral White                                  |
| CRI (Ra)                    | 85                                             |
| Total power consumption (W) | 27                                             |
| Electrical protection       | Class I                                        |
| Control gear type           | Electronic ballast                             |
| Dimmable                    | No                                             |
| Housing colour              | RAL 9016 - Traffic white / Bezel               |
| IP rating                   | IP66                                           |
| IK rating                   | IK10                                           |
| Product EAN number          | 5410288424002                                  |
| Light source included       | 0002767                                        |

### **TECHNICAL DRAWINGS**