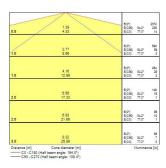

27                                             |
| Electrical protection       | Class I                                        |
| Control gear type           | Electronic ballast                             |
| Dimmable                    | No                                             |
| Housing colour              | RAL 9016 - Traffic white / Bezel               |
| IP rating                   | IP66                                           |
| IK rating                   | IK10                                           |
| Product EAN number          | 5410288424002                                  |
| Light source included       | 0002767                                        |

### **PHOTOMETRY**



## Sylproof Tubular - Electronic Sylproof Tubular IP66 128 EB 840 RAP 0042400





### **TECHNICAL DRAWINGS**