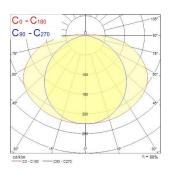

7                                             |
| Electrical protection       | Class I                                        |
| Control gear type           | Electronic ballast                             |
| Dimmable                    | No                                             |
| Housing colour              | RAL 9016 - Traffic white / Bezel               |
| IP rating                   | IP66                                           |
| IK rating                   | IK10                                           |
| Product EAN number          | 5410288424002                                  |
| Light source included       | 0002767                                        |

### **PHOTOMETRY**



## Sylproof Tubular - Electronic Sylproof Tubular IP66 128 EB 840 RAP 0042400





### **TECHNICAL DRAWINGS**