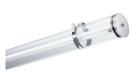

# Sylproof Tubular - Electronic Sylproof Tubular IP66 128 EB 840 RAP 0042400

### PRODUCT OVERVIEW

| Product name                | Sylproof Tubular IP66 128 EB 840 RAP           |
|-----------------------------|------------------------------------------------|
| Technology                  | Fluorescent                                    |
| Cap/Base                    | G5                                             |
| Housing                     | PC Polycarbonate                               |
| Mount                       | Ceiling surface mounting, Wall surface mounted |
| Environment                 | Interior                                       |
| General application         | Hospitality, Logistics & Industry              |
| ETIM Class                  | EC000109                                       |
| Warranty                    | 2 years                                        |
| Fixture luminous flux (lm)  | 2081                                           |
| Luminaire efficacy (lm/W)   | 76                                             |
| LOR (%)                     | 81                                             |
| Colour temperature (K)      | 4000                                           |
| Light colour                | Neutral White                                  |
| CRI (Ra)                    | 85                                             |
| Total power consumption (W) | 27                                             |
| Electrical protection       | Class I                                        |
| Control gear type           | Electronic ballast                             |
| Dimmable                    | No                                             |
| Housing colour              | RAL 9016 - Traffic white / Bezel               |
| IP rating                   | IP66                                           |
| IK rating                   | IK10                                           |
| Product EAN number          | 5410288424002                                  |
| Light source included       | 0002767                                        |

### **TECHNICAL DRAWINGS**