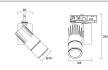

| Product EAN number              | 5025768559541                                                    |

### **PHOTOMETRY**

Concord

# Beacon LED Projector - Gobo Beacon LED Gobo Projector DALI 4000K Three Circuit Track - White 2055954



#### **TECHNICAL DRAWINGS**