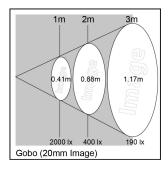

| Product EAN number              | 5025768559541                                                    |

### **PHOTOMETRY**

Concord

# Beacon LED Projector - Gobo Beacon LED Gobo Projector DALI 4000K Three Circuit Track - White 2055954



#### **TECHNICAL DRAWINGS**