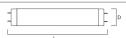

|
| E-number FI                | 4943025                                     |
| E-number SE                | 8356656                                     |
| Luminous flux (lm)         | 3550                                        |
| Colour temperature (K)     | 10000                                       |
| Light colour               | Aquastar                                    |
| Wattage (W)                | 58.00                                       |
| Product Voltage (V)        | 110                                         |
| Dimmable                   | Yes                                         |
| Average life (Nominal) (h) | 10000                                       |
| Product EAN number         | 5410288022239                               |

## **TECHNICAL DRAWINGS**