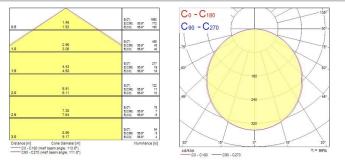

|
| Photobiological Risk Group      | RG0                       |
| Total power consumption (W)     | 14                        |
| Electrical protection           | Class II                  |
| Control gear type               | Electronic ballast        |
| Control gear mounting           | Integrated                |
| Dimmable                        | No                        |
| Housing colour                  | White                     |
| IP rating                       | IP20                      |
| IK rating                       | IK03                      |
| Product EAN number              | 5410288532929             |
|                                 |                           |



# SylFlat LED Non Dimmable - Recessed SYLFLAT 1400 SQUARE 3000K 0053292

### PHOTOMETRY



### **TECHNICAL DRAWINGS**