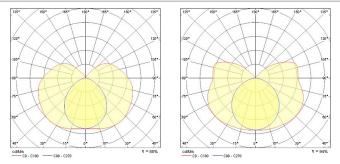

& Industry     |
| ETIM Class                  | EC000109                 |
| Warranty                    | 2 years                  |
| Light colour                | N/A                      |
| Total power consumption (W) | 60                       |
| Electrical protection       | Class I                  |
| Control gear type           | Electronic ballast       |
| Control gear mounting       | Integral                 |
| Dimmable                    | No                       |
| Housing colour              | White                    |
| IP rating                   | IP20                     |
| IK rating                   | IK02                     |
| Product EAN number          | 5410288463858            |
|                             |                          |

## PHOTOMETRY





SylFast T5 SylFast T16 1x54W G5 0046385

## **TECHNICAL DRAWINGS**