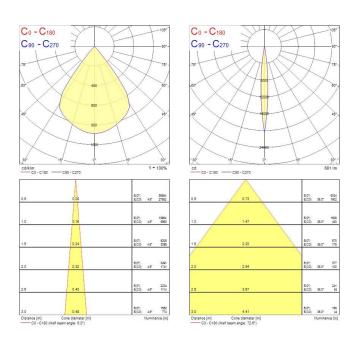

s II                                    |
| Control gear type               | Other                                       |
| Control gear mounting           | Integral                                    |
| Dimmable                        | Yes                                         |
| Housing colour                  | RAL 9005 - Jet black                        |
| IP rating                       | IP20                                        |
| IK rating                       | IK02                                        |
| Product EAN number              | 5025768598991                               |
|                                 |                                             |

#### **PHOTOMETRY**



# Beacon XL Muse Xicato® BEACON XL MUSE Xicato® 4K O/B DIM LS3 Black 2059899



### **TECHNICAL DRAWINGS**