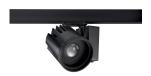

## Beacon XL Muse Xicato® BEACON XL MUSE Xicato® 4K O/B DIM LS3 Black 2059899

#### **Product features**

Integrated LED spotlight with Xicato® Artist LED Module, black RAL 9005, unique soft-touch ring, adjustable beam angle from a 10° spot to a 72° flood, compact and minimalist design, ideal for museum, gallery and high-end retail applications, die-cast aluminium body, passive cooling heatsink, beam angle: 10° spot to 72° flood, optics: aspheric glass lens, colour temperature: 4000K neutral white, total system power: 35W, total fixture output: 681/1697lm, luminaire efficacy: 48lm/W, LOR: 100%, super high colour rendering: Ra 98 typical, R9 value at 90, LED Chromacity: 3 step MacAdam ellipse, IR/UV free light source without heat radiation, operating voltage: 220-240V / 50-60Hz, drive current: 1050mA, electronic driver, dimmable via on-board potentiometer, power factor: 0.95, electrical protection: CLASS I, 3-circuit track adaptor, suitable for Concord Lytespan 3 track, ingress protection rating: IP20, suitable for internal use.

#### PRODUCT OVERVIEW

| Product name                    | BEACON XL MUSE Xicato® 4K O/B DIM LS3 Black |
|---------------------------------|---------------------------------------------|
| Technology                      | LED                                         |
| Housing                         | Aluminium                                   |
| Mount                           | Track mounting                              |
| General application             | Museums & Galleries                         |
| ETIM Class                      | EC001744                                    |
| Warranty                        | 5 years                                     |
| Fixture luminous flux (lm)      | 681/1697                                    |
| Luminaire efficacy (lm/W)       | 48                                          |
| LOR (%)                         | 100                                         |
| Colour temperature (K)          | 4000                                        |
| CRI (Ra)                        | 98                                          |
| Colour Variation Initial (SDCM) | SDCM2                                       |
| Photobiological Risk Group      | RG1                                         |
| Total power consumption (W)     | 35                                          |
| Electrical protection           | Class II                                    |
| Control gear type               | Other                                       |
| Control gear mounting           | Integral                                    |
| Dimmable                        | Yes                                         |
| Housing colour                  | RAL 9005 - Jet black                        |
| IP rating                       | IP20                                        |
| IK rating                       | IK02                                        |
| Product EAN number              | 5025768598991                               |
|                                 |                                             |