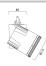

|
| Control gear type               | Other                                       |
| Control gear mounting           | Integral                                    |
| Dimmable                        | Yes                                         |
| Housing colour                  | RAL 9005 - Jet black                        |
| IP rating                       | IP20                                        |
| IK rating                       | IK02                                        |
| Product EAN number              | 5025768598991                               |
|                                 |                                             |

#### **PHOTOMETRY**



# Beacon XL Muse Xicato® BEACON XL MUSE Xicato® 4K O/B DIM LS3 Black 2059899



### **TECHNICAL DRAWINGS**