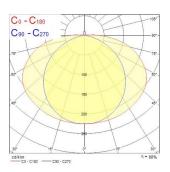

7                                             |
| Electrical protection       | Class I                                        |
| Control gear type           | Electronic ballast                             |
| Dimmable                    | No                                             |
| Housing colour              | RAL 9016 - Traffic white / Bezel               |
| IP rating                   | IP66                                           |
| IK rating                   | IK10                                           |
| Product EAN number          | 5410288424019                                  |
| Light source included       | 0002770                                        |

### **PHOTOMETRY**



## Sylproof Tubular - Electronic Sylproof Tubular IP66 135 EB 840 RAP 0042401





### **TECHNICAL DRAWINGS**