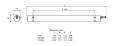

|
| Electrical protection       | Class I                                        |
| Control gear type           | Electronic ballast                             |
| Dimmable                    | No                                             |
| Housing colour              | RAL 9016 - Traffic white / Bezel               |
| IP rating                   | IP66                                           |
| IK rating                   | IK10                                           |
| Product EAN number          | 5410288424019                                  |
| Light source included       | 0002770                                        |

### **PHOTOMETRY**



## Sylproof Tubular - Electronic Sylproof Tubular IP66 135 EB 840 RAP 0042401





### **TECHNICAL DRAWINGS**