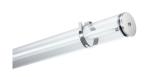

# Sylproof Tubular - Electronic Sylproof Tubular IP66 135 EB 840 RAP 0042401

#### PRODUCT OVERVIEW

| Product name                | Sylproof Tubular IP66 135 EB 840 RAP           |
|-----------------------------|------------------------------------------------|
| Technology                  | Fluorescent                                    |
| Cap/Base                    | G5                                             |
| Housing                     | PC Polycarbonate                               |
| Mount                       | Ceiling surface mounting, Wall surface mounted |
| Environment                 | Interior                                       |
| General application         | Hospitality, Logistics & Industry              |
| ETIM Class                  | EC000109                                       |
| Warranty                    | 2 years                                        |
| Fixture luminous flux (lm)  | 3300                                           |
| Luminaire efficacy (lm/W)   | 89                                             |
| LOR (%)                     | 80                                             |
| Colour temperature (K)      | 4000                                           |
| Light colour                | Neutral White                                  |
| CRI (Ra)                    | 85                                             |
| Total power consumption (W) | 37                                             |
| Electrical protection       | Class I                                        |
| Control gear type           | Electronic ballast                             |
| Dimmable                    | No                                             |
| Housing colour              | RAL 9016 - Traffic white / Bezel               |
| IP rating                   | IP66                                           |
| IK rating                   | IK10                                           |
| Product EAN number          | 5410288424019                                  |
| Light source included       | 0002770                                        |