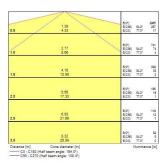

37                                             |
| Electrical protection       | Class I                                        |
| Control gear type           | Electronic ballast                             |
| Dimmable                    | No                                             |
| Housing colour              | RAL 9016 - Traffic white / Bezel               |
| IP rating                   | IP66                                           |
| IK rating                   | IK10                                           |
| Product EAN number          | 5410288424019                                  |
| Light source included       | 0002770                                        |

### **PHOTOMETRY**



## Sylproof Tubular - Electronic Sylproof Tubular IP66 135 EB 840 RAP 0042401





### **TECHNICAL DRAWINGS**