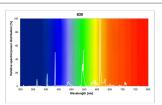

|
| Product Voltage (V)             | 220                                                                                                       |
| Dimmable                        | No                                                                                                        |
| Average life (Nominal) (h)      | 12000                                                                                                     |
| Product EAN number              | 5410288258874                                                                                             |
|                                 |                                                                                                           |

#### **PHOTOMETRY**





Lynx S LYNX-S 11W/830 G23 SLV 10 0025887

# TECHNICAL DRAWINGS