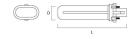

Voltage (V)             | 220                                                                                                       |
| Dimmable                        | No                                                                                                        |
| Average life (Nominal) (h)      | 12000                                                                                                     |
| Product EAN number              | 5410288258874                                                                                             |
|                                 |                                                                                                           |

#### **PHOTOMETRY**





Lynx S LYNX-S 11W/830 G23 SLV 10 0025887

# TECHNICAL DRAWINGS