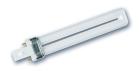

## Lynx S LYNX-S 11W/830 G23 SLV 10 0025887

#### **Product features**

- Single-bend pin base compact lamp, - Suitable for operation on electronic control gear (SE version), - For use with magnetic ballast (S Version), - Dimmable with suitable ballast, - Excellent colour rendering, - Suitable for emergency lighting

### **PRODUCT OVERVIEW**

| Product name                    | LYNX-S 11W/830 G23 SLV 10                                                                                 |
|---------------------------------|-----------------------------------------------------------------------------------------------------------|
| Technology                      | Compact Fluorescent                                                                                       |
| Watt (Rated) (W)                | 11                                                                                                        |
| Lamp shape                      | Other                                                                                                     |
| Туре                            | Lynx S                                                                                                    |
| Cap/Base                        | G23                                                                                                       |
| Lamp finish                     | Frosted/Coated                                                                                            |
| Fixture rating                  | Open                                                                                                      |
| General application             | Education, Hospitality, Logistics & Industry, Museums & Galleries, Office, Retail, Residential & Consumer |
| ETIM Class                      | EC000087                                                                                                  |
| E-number FI                     | 4944086                                                                                                   |
| E-number SE                     | 8357265                                                                                                   |
| Luminous flux (Im)              | 900                                                                                                       |
| Colour temperature (K)          | 3000                                                                                                      |
| Light colour                    | Warm White                                                                                                |
| CRI (Ra)                        | 82                                                                                                        |
| Colour Variation Initial (SDCM) | SDCM5                                                                                                     |
| Photobiological Risk Group      | Not applicable                                                                                            |
| Wattage (W)                     | 11                                                                                                        |
| Product Voltage (V)             | 220                                                                                                       |
| Dimmable                        | No                                                                                                        |
| Average life (Nominal) (h)      | 12000                                                                                                     |
| Product EAN number              | 5410288258874                                                                                             |
|                                 |                                                                                                           |