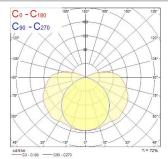

| Ceiling surface mounting         |
| General application   | Logistics & Industry             |
| ETIM Class            | EC002892                         |
| Warranty              | 2 years                          |
| Light colour          | N/A                              |
| Electrical protection | Class I                          |
| Control gear type     | Electronic ballast               |
| Control gear mounting | Integral                         |
| Housing colour        | Grey                             |
| IP rating             | IP66                             |
| IK rating             | IK02                             |
| Product EAN number    | 5410288458243                    |
|                       |                                  |

## PHOTOMETRY



## **TECHNICAL DRAWINGS**