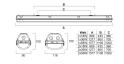

ace mounting         |
| General application   | Logistics & Industry             |
| ETIM Class            | EC002892                         |
| Warranty              | 2 years                          |
| Light colour          | N/A                              |
| Electrical protection | Class I                          |
| Control gear type     | Electronic ballast               |
| Control gear mounting | Integral                         |
| Housing colour        | Grey                             |
| IP rating             | IP66                             |
| IK rating             | IK02                             |
| Product EAN number    | 5410288458243                    |
|                       |                                  |

## PHOTOMETRY



## **TECHNICAL DRAWINGS**