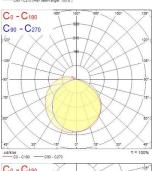

#### **PHOTOMETRY**

#### **Product features**

LED batten, T8 replacement, ease of installation through 2 part push-in design of the housing (safety cable included), through wiring capability (TP5 = 5 core), sheet steel, 8724LM, 79W, 110lm/W, 6000K, drive current: 450mA, CRI 80, 138° wide beam angle, DALI dimmable, IP20, IK07, 50,000 hrs (L70), (LxWxH) 1505x66x76mm, 5 step MacAdam ellipse, 3.7kg, white RAL 9016, Class 1, 220-240V, energy class: A++, A+, A.