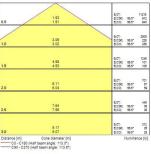

last                           |
| Control gear mounting           | Built-in                                     |
| Dimmable                        | Yes                                          |
| Minimum dimming level (%)       | 3                                            |
| LED Flickering Rate             | Ultra low (5% or less)                       |
| Housing colour                  | RAL 9016 - Traffic white / Bezel             |
| IP rating                       | IP20                                         |
| IK rating                       | IK07                                         |
| Product EAN number              | 5410288451992                                |



# SylBatten LED - DALI SYLBATTEN LED 1505MM 8000LM 6000K DALI (TP5) 0045199

#### **PHOTOMETRY**











## **TECHNICAL DRAWINGS**