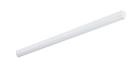

#### **Product features**

LED batten, T8 replacement, ease of installation through 2 part push-in design of the housing (safety cable included), through wiring capability (TP5 = 5 core), sheet steel, 8724LM, 79W, 110lm/W, 6000K, drive current: 450mA, CRI 80, 138° wide beam angle, DALI dimmable, IP20, IK07, 50,000 hrs (L70), (LxWxH) 1505x66x76mm, 5 step MacAdam ellipse, 3.7kg, white RAL 9016, Class 1, 220-240V, energy class: A++, A+, A.

### PRODUCT OVERVIEW

| Product name                    | SYLBATTEN LED 1505MM 8000LM 6000K DALI (TP5) |
|---------------------------------|----------------------------------------------|
| Technology                      | LED                                          |
| Housing                         | Steel                                        |
| Mount                           | Ceiling surface mounting                     |
| Environment                     | Internal                                     |
| General application             | Logistics & Industry                         |
| ETIM Class                      | EC000109                                     |
| E-number FI                     | 4274279                                      |
| Fixture luminous flux (lm)      | 8724                                         |
| Luminaire efficacy (lm/W)       | 110.43                                       |
| LOR (%)                         | 100                                          |
| Colour temperature (K)          | 6000                                         |
| Light colour                    | Daylight                                     |
| CRI (Ra)                        | 80                                           |
| Colour Variation Initial (SDCM) | SDCM5                                        |
| Colour Consistency (SDCM)       | 5                                            |
| Beam Angle (°)                  | 138                                          |
| Glare control                   | < 32                                         |
| Photobiological Risk Group      | RG0                                          |
| Total power consumption (W)     | 79                                           |
| Electrical protection           | Class I                                      |
| Control gear type               | Electronic ballast                           |
| Control gear mounting           | Built-in                                     |
| Dimmable                        | Yes                                          |
| Minimum dimming level (%)       | 3                                            |
| LED Flickering Rate             | Ultra low (5% or less)                       |
| Housing colour                  | RAL 9016 - Traffic white / Bezel             |
| IP rating                       | IP20                                         |
| IK rating                       | IK07                                         |
| Product EAN number              | 5410288451992                                |

## **TECHNICAL DRAWINGS**