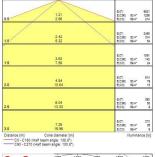

allast                           |
| Control gear mounting           | Built-in                                     |
| Dimmable                        | Yes                                          |
| Minimum dimming level (%)       | 3                                            |
| LED Flickering Rate             | Ultra low (5% or less)                       |
| Housing colour                  | RAL 9016 - Traffic white / Bezel             |
| IP rating                       | IP20                                         |
| IK rating                       | IK07                                         |
| Product EAN number              | 5410288451992                                |



# SylBatten LED - DALI SYLBATTEN LED 1505MM 8000LM 6000K DALI (TP5) 0045199

#### **PHOTOMETRY**











## **TECHNICAL DRAWINGS**