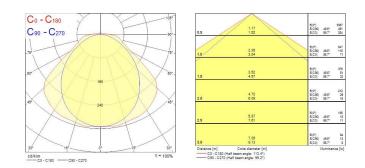

|
| Total power consumption (W)     | 19                                    |
| Electrical protection           | Class I                               |
| Control gear type               | LED driver constant current           |
| Dimmable                        | No                                    |
| Housing colour                  | Grey                                  |
| IP rating                       | IP65                                  |
| IK rating                       | IK08                                  |
| Product EAN number              | 5410288486901                         |
|                                 |                                       |

### PHOTOMETRY



# Sylproof Superia LED G3 fixed output SYLPROOF SUPERIA LED G3 600mm Twin 4K 0048690



### **TECHNICAL DRAWINGS**