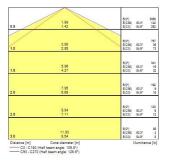

lectrical protection           | Class I                                  |
| Control gear type               | LED driver constant current              |
| Dimmable                        | No                                       |
| LED Flickering Rate             | Ultra low (5% or less)                   |
| Housing colour                  | Grey                                     |
| IP rating                       | IP65                                     |
| IK rating                       | IK08                                     |
| Product EAN number              | 5410288478722                            |
|                                 |                                          |

### PHOTOMETRY



# Start Waterproof LED START WATERPROOF LED 1265MM SINGLE 4000K 0047872





### TECHNICAL DRAWINGS