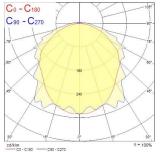

ctrical protection           | Class I                                  |
| Control gear type               | LED driver constant current              |
| Dimmable                        | No                                       |
| LED Flickering Rate             | Ultra low (5% or less)                   |
| Housing colour                  | Grey                                     |
| IP rating                       | IP65                                     |
| IK rating                       | IK08                                     |
| Product EAN number              | 5410288478722                            |
|                                 |                                          |

### PHOTOMETRY



# Start Waterproof LED START WATERPROOF LED 1265MM SINGLE 4000K 0047872





### TECHNICAL DRAWINGS