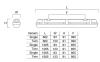

| Class I                                  |
| Control gear type               | LED driver constant current              |
| Dimmable                        | No                                       |
| LED Flickering Rate             | Ultra low (5% or less)                   |
| Housing colour                  | Grey                                     |
| IP rating                       | IP65                                     |
| IK rating                       | IK08                                     |
| Product EAN number              | 5410288478722                            |
|                                 |                                          |

### PHOTOMETRY



# Start Waterproof LED START WATERPROOF LED 1265MM SINGLE 4000K 0047872





### TECHNICAL DRAWINGS