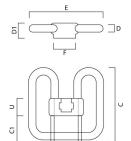

t Voltage (V)             | 84                                                                                                        |
| Dimmable                        | Yes                                                                                                       |
| Average life (Nominal) (h)      | 10000                                                                                                     |
| Product EAN number              | 5410288249896                                                                                             |
|                                 |                                                                                                           |

### **PHOTOMETRY**



# Lynx QE Lynx QE 16W GR10Q 827 0024989



# TECHNICAL DRAWINGS