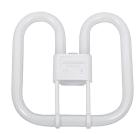

## Lynx QE Lynx QE 16W GR10Q 827 0024989



#### **Product features**















### PRODUCT OVERVIEW

| Product name                    | Lynx QE 16W GR10Q 827                                                                                     |
|---------------------------------|-----------------------------------------------------------------------------------------------------------|
| Technology                      | Compact Fluorescent                                                                                       |
| Watt (Rated) (W)                | 16                                                                                                        |
| Lamp shape                      | Other                                                                                                     |
| Туре