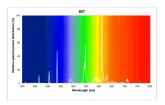

|
| Product Voltage (V)             | 84                                                                                                        |
| Dimmable                        | Yes                                                                                                       |
| Average life (Nominal) (h)      | 10000                                                                                                     |
| Product EAN number              | 5410288249896                                                                                             |
|                                 |                                                                                                           |

### **PHOTOMETRY**



# Lynx QE Lynx QE 16W GR10Q 827 0024989



# TECHNICAL DRAWINGS