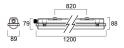

|
| Control gear type               | LED driver constant current                               |
| Dimmable                        | No                                                        |
| LED Flickering Rate             | Ultra low (5% or less)                                    |
| Housing colour                  | Grey                                                      |
| IP rating                       | IP66                                                      |
| IK rating                       | IK08                                                      |
| Product EAN number              | 5410288102160                                             |

#### **PHOTOMETRY**



# Resisto Throughwiring Resisto 1200 IP66 2800Im 840 5xTH 0010216





#### **TECHNICAL DRAWINGS**