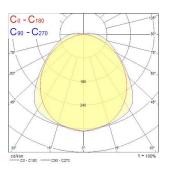

|
| Control gear type               | LED driver constant current                               |
| Dimmable                        | No                                                        |
| LED Flickering Rate             | Ultra low (5% or less)                                    |
| Housing colour                  | Grey                                                      |
| IP rating                       | IP66                                                      |
| IK rating                       | IK08                                                      |
| Product EAN number              | 5410288102160                                             |

#### **PHOTOMETRY**



# Resisto Throughwiring Resisto 1200 IP66 2800Im 840 5xTH 0010216





#### **TECHNICAL DRAWINGS**