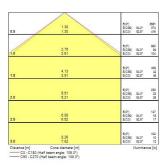

|
| Control gear type               | LED driver constant current                               |
| Dimmable                        | No                                                        |
| LED Flickering Rate             | Ultra low (5% or less)                                    |
| Housing colour                  | Grey                                                      |
| IP rating                       | IP66                                                      |
| IK rating                       | IK08                                                      |
| Product EAN number              | 5410288102160                                             |

#### **PHOTOMETRY**



# Resisto Throughwiring Resisto 1200 IP66 2800Im 840 5xTH 0010216





#### **TECHNICAL DRAWINGS**