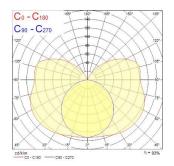

| N/A                                      |
| Total power consumption (W) | 36                                       |
| Electrical protection       | Class I                                  |
| Control gear type           | Electronic ballast                       |
| Control gear mounting       | Integral                                 |
| Dimmable                    | No                                       |
| Housing colour              | White                                    |
| IP rating                   | IP20                                     |
| IK rating                   | IK02                                     |
| Product EAN number          | 5410288461014                            |

## PHOTOMETRY



SylFast T8 SylFast T8 1x36W EB (Electronic Ballast) 0046101



## **TECHNICAL DRAWINGS**