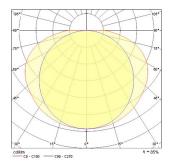

1500 235W T5 EB      |
|-----------------------|--------------------------|
| Technology            | Accessory                |
| Housing               | Steel                    |
| Mount                 | Ceiling surface mounting |
| Environment           | Interior                 |
| General application   | Logistics & Industry     |
| ETIM Class            | EC000109                 |
| Control gear type     | Other                    |
| Control gear mounting | Remote                   |
| Housing colour        | Stainless steel          |
| IP rating             | IP20                     |
| IK rating             | IK02                     |
| Product EAN number    | 5410288599137            |

#### PHOTOMETRY





# Fast trunking System - Electronic FTS 1500 235W T5 EB 0059913



### TECHNICAL DRAWINGS



14.30mm

2000