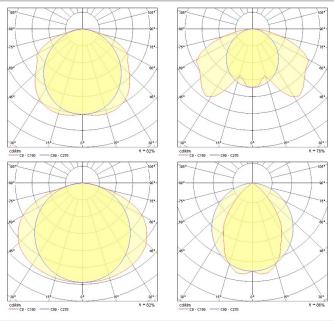

Accessory



#### **PRODUCT OVERVIEW**

| Product name          | FTS 1500 235W T5 EB      |
|-----------------------|--------------------------|
| Technology            | Accessory                |
| Housing               | Steel                    |
| Mount                 | Ceiling surface mounting |
| Environment           | Interior                 |
| General application   | Logistics & Industry     |
| ETIM Class            | EC000109                 |
| Control gear type     | Other                    |
| Control gear mounting | Remote                   |
| Housing colour        | Stainless steel          |
| IP rating             | IP20                     |
| IK rating             | IK02                     |
| Product EAN number    | 5410288599137            |

#### PHOTOMETRY





# Fast trunking System - Electronic FTS 1500 235W T5 EB 0059913



### TECHNICAL DRAWINGS



14.30mm

2000