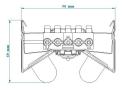

----------------------|--------------------------|
| Technology            | Accessory                |
| Housing               | Steel                    |
| Mount                 | Ceiling surface mounting |
| Environment           | Interior                 |
| General application   | Logistics & Industry     |
| ETIM Class            | EC000109                 |
| Control gear type     | Other                    |
| Control gear mounting | Remote                   |
| Housing colour        | Stainless steel          |
| IP rating             | IP20                     |
| IK rating             | IK02                     |
| Product EAN number    | 5410288599137            |

#### PHOTOMETRY





# Fast trunking System - Electronic FTS 1500 235W T5 EB 0059913



### TECHNICAL DRAWINGS



14.30mm

2000