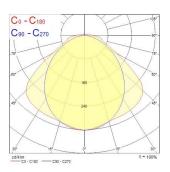

tection           | Class I                                           |
| Control gear type               | Electronic ballast                                |
| Dimmable                        | Yes                                               |
| Minimum dimming level (%)       | 1                                                 |
| Housing colour                  | Grey                                              |
| IP rating                       | IP65                                              |
| IK rating                       | IK08                                              |
| Product EAN number              | 5410288487557                                     |

## **PHOTOMETRY**



# Sylproof Superia LED G3 MW SYLPROOF SUPERIA LED G3 1500mm Twin 4K QC DALI MW 0048755





## **TECHNICAL DRAWINGS**