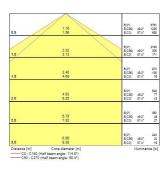

rotection           | Class I                                           |
| Control gear type               | Electronic ballast                                |
| Dimmable                        | Yes                                               |
| Minimum dimming level (%)       | 1                                                 |
| Housing colour                  | Grey                                              |
| IP rating                       | IP65                                              |
| IK rating                       | IK08                                              |
| Product EAN number              | 5410288487557                                     |

## **PHOTOMETRY**



# Sylproof Superia LED G3 MW SYLPROOF SUPERIA LED G3 1500mm Twin 4K QC DALI MW 0048755





## **TECHNICAL DRAWINGS**