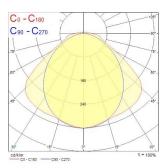

|
| Electrical protection           | Class I                                     |
| Control gear type               | Electronic ballast                          |
| Dimmable                        | Yes                                         |
| Minimum dimming level (%)       | 1                                           |
| Housing colour                  | Grey                                        |
| IP rating                       | IP65                                        |
| IK rating                       | IK08                                        |
| Product EAN number              | 5410288487175                               |

### **PHOTOMETRY**



# Sylproof Superia LED G3 DALI SYLPROOF SUPERIA LED G3 1500mm Twin 4K DALI 0048717





### **TECHNICAL DRAWINGS**