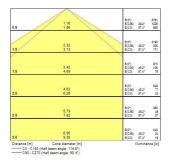

|
| Electrical protection           | Class I                                     |
| Control gear type               | Electronic ballast                          |
| Dimmable                        | Yes                                         |
| Minimum dimming level (%)       | 1                                           |
| Housing colour                  | Grey                                        |
| IP rating                       | IP65                                        |
| IK rating                       | IK08                                        |
| Product EAN number              | 5410288487175                               |

### **PHOTOMETRY**



# Sylproof Superia LED G3 DALI SYLPROOF SUPERIA LED G3 1500mm Twin 4K DALI 0048717





### **TECHNICAL DRAWINGS**