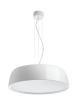

#### **Product features**

High-end decorative 600mm diameter neutral white LED pendant with a curved design and diffused (direct) light that provides a soft and ambient lighting effect, finished in a gloss white finish, 2127LM, 24W, 89lm/W, 4000K, Driver Current 700mA, CRI85, DALI dimmable, IP20, 50,000hrs (L70)

#### PRODUCT OVERVIEW

| Product name                | NEPHOS 600 LED V2 WHT NW DALI |
|-----------------------------|-------------------------------|
| Technology                  | LED                           |
| Housing                     | Aluminium                     |
| Mount                       | Suspended                     |
| Environment                 | Internal                      |
| General application         | Hospitality, Retail           |
| ETIM Class                  | EC001743                      |
| E-number FI                 | 4271199                       |
| Warranty                    | 5 years                       |
| Fixture luminous flux (lm)  | 2127                          |
| Luminaire efficacy (Im/W)   | 89                            |
| LOR (%)                     | 100                           |
| Colour temperature (K)      | 4000                          |
| Light colour                | Neutral White                 |
| CRI (Ra)                    | 85                            |
| Colour Consistency (SDCM)   | 5                             |
| Glare control               | < 20                          |
| Photobiological Risk Group  | RG1                           |
| Total power consumption (W) | 24                            |
| Electrical protection       | Class I                       |
| Control gear type           | Electronic ballast            |
| Minimum dimming level (%)   | 90                            |
| Housing colour              | White                         |
| IP rating                   | IP20                          |
| Product EAN number          | 8711971979388                 |
|                             |                               |