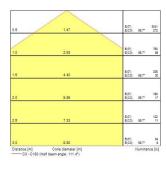

|
| Colour Consistency (SDCM)   | 5                             |
| Glare control               | < 20                          |
| Photobiological Risk Group  | RG1                           |
| Total power consumption (W) | 24                            |
| Electrical protection       | Class I                       |
| Control gear type           | Electronic ballast            |
| Minimum dimming level (%)   | 90                            |
| Housing colour              | White                         |
| IP rating                   | IP20                          |
| Product EAN number          | 8711971979388                 |
|                             |                               |

#### **PHOTOMETRY**



## Nephos V2 NEPHOS 600 LED V2 WHT NW DALI 3097938





### **TECHNICAL DRAWINGS**