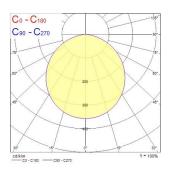

|
| Colour Consistency (SDCM)   | 5                             |
| Glare control               | < 20                          |
| Photobiological Risk Group  | RG1                           |
| Total power consumption (W) | 24                            |
| Electrical protection       | Class I                       |
| Control gear type           | Electronic ballast            |
| Minimum dimming level (%)   | 90                            |
| Housing colour              | White                         |
| IP rating                   | IP20                          |
| Product EAN number          | 8711971979388                 |
|                             |                               |

#### **PHOTOMETRY**



## Nephos V2 NEPHOS 600 LED V2 WHT NW DALI 3097938





### **TECHNICAL DRAWINGS**