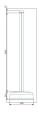

sistency (SDCM)   | 5                             |
| Glare control               | < 20                          |
| Photobiological Risk Group  | RG1                           |
| Total power consumption (W) | 24                            |
| Electrical protection       | Class I                       |
| Control gear type           | Electronic ballast            |
| Minimum dimming level (%)   | 90                            |
| Housing colour              | White                         |
| IP rating                   | IP20                          |
| Product EAN number          | 8711971979388                 |
|                             |                               |

#### **PHOTOMETRY**



## Nephos V2 NEPHOS 600 LED V2 WHT NW DALI 3097938





### **TECHNICAL DRAWINGS**