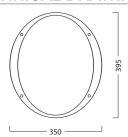

istics & Industry, Museums & Galleries, Office, Retail |
| ETIM Class             | EC002892                                                  |
| Colour temperature (K) | 4000                                                      |
| Electrical protection  | Class II                                                  |
| Control gear mounting  | Integral                                                  |
| Housing colour         | Black                                                     |
| IP rating              | IP55                                                      |
| IK rating              | IK10                                                      |
| Product EAN number     | 5026524549813                                             |

## **PHOTOMETRY**

## **TECHNICAL DRAWINGS**