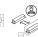

## Resisto Throughwiring Resisto 1500 IP66 7100Im 840 5xTH 0010252



#### **Product features**

Resisto, integrated LED weatherproof luminaire, with UV stabilized flat diffuser designed to achieve uniform lit appearance, optimise light output and to reduce glare. 301 stainless steel diffuser clips and fixing brackets for surface mounting. Polycarbonate housing and diffuser - no yellow discolouration over time. 7100lm; 52W; 137lm/W; 4000K; SDCM<5; non dimmable; CRI80; IP66; IK08; Class I; 69,000hrs (L80B20) lifespan; 1500mm x 89mm x 88mm; D-mark; through wiring.

























### PRODUCT OVERVIEW

| Product name                    | Resisto 1500 IP66 7100lm 840 5xTH                         |
|---------------------------------|-----------------------------------------------------------|
| Technology                      | LED                                                       |
| Cap/Base                        | N/A                                                       |
| Housing                         | PC Polycarbonate                                          |
| Mount                           | Ceiling surface mounting, Suspended, Wall surface mounted |
| General application             | Logistics & Industry                                      |
| ETIM Class                      | EC002892