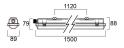

|
| Dimmable                        | No                                                        |
| LED Flickering Rate             | Ultra low (5% or less)                                    |
| Housing colour                  | Grey                                                      |
| IP rating                       | IP66                                                      |
| IK rating                       | IK08                                                      |
| Product EAN number              | 5410288102528                                             |
|                                 |                                                           |

#### **PHOTOMETRY**



# Resisto Throughwiring Resisto 1500 IP66 7100Im 840 5xTH 0010252





### **TECHNICAL DRAWINGS**