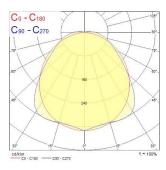

rent                               |
| Dimmable                        | No                                                        |
| LED Flickering Rate             | Ultra low (5% or less)                                    |
| Housing colour                  | Grey                                                      |
| IP rating                       | IP66                                                      |
| IK rating                       | IK08                                                      |
| Product EAN number              | 5410288102528                                             |
|                                 |                                                           |

#### **PHOTOMETRY**



# Resisto Throughwiring Resisto 1500 IP66 7100Im 840 5xTH 0010252





### **TECHNICAL DRAWINGS**