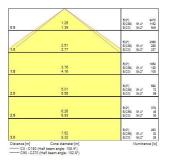

nt                               |
| Dimmable                        | No                                                        |
| LED Flickering Rate             | Ultra low (5% or less)                                    |
| Housing colour                  | Grey                                                      |
| IP rating                       | IP66                                                      |
| IK rating                       | IK08                                                      |
| Product EAN number              | 5410288102528                                             |
|                                 |                                                           |

#### **PHOTOMETRY**



# Resisto Throughwiring Resisto 1500 IP66 7100Im 840 5xTH 0010252





### **TECHNICAL DRAWINGS**