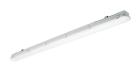

#### **Product features**

Resisto, integrated LED weatherproof luminaire, with UV stabilized flat diffuser designed to achieve uniform lit appearance, optimise light output and to reduce glare. 301 stainless steel diffuser clips and fixing brackets for surface mounting. Polycarbonate housing and diffuser - no yellow discolouration over time. 7100lm; 52W; 137lm/W; 4000K; SDCM<5; non dimmable; CRI80; IP66; IK08; Class I; 69,000hrs (L80B20) lifespan; 1500mm x 89mm x 88mm; D-mark; through wiring.

### PRODUCT OVERVIEW

| Product name                    | Resisto 1500 IP66 7100lm 840 5xTH                         |
|---------------------------------|-----------------------------------------------------------|
| Technology                      | LED                                                       |
| Cap/Base                        | N/A                                                       |
| Housing                         | PC Polycarbonate                                          |
| Mount                           | Ceiling surface mounting, Suspended, Wall surface mounted |
| General application             | Logistics & Industry                                      |
| ETIM Class                      | EC002892                                                  |
| E-number FI                     | 4357063                                                   |
| Warranty                        | 5 years                                                   |
| Fixture luminous flux (lm)      | 7100                                                      |
| Luminaire efficacy (lm/W)       | 137                                                       |
| Colour temperature (K)          | 4000                                                      |
| CRI (Ra)                        | 80                                                        |
| Colour Variation Initial (SDCM) | SDCM5                                                     |
| Colour Consistency (SDCM)       | 5                                                         |
| Beam Angle (°)                  | 110                                                       |
| Glare control                   | < 25                                                      |
| Photobiological Risk Group      | RG1                                                       |
| Total power consumption (W)     | 52                                                        |
| Electrical protection           | Class I                                                   |
| Control gear type               | LED driver constant current                               |
| Dimmable                        | No                                                        |
| LED Flickering Rate             | Ultra low (5% or less)                                    |
| Housing colour                  | Grey                                                      |
| IP rating                       | IP66                                                      |
| IK rating                       | IK08                                                      |
| Product EAN number              | 5410288102528                                             |
|                                 |                                                           |