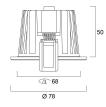

|
| Beam Angle (°)              | 36                                  |
| Total power consumption (W) | 10                                  |
| Electrical protection       | Class II                            |
| Control gear type           | Electronic ballast                  |
| Minimum dimming level (%)   | 70                                  |
| Housing colour              | White                               |
| IP rating                   | IP44/20                             |
| IK rating                   | IK02                                |
| Product EAN number          | 8711971793434                       |

### **PHOTOMETRY**



# Instar Eco Kit LED Fixed - Dimmable INST ECO KIT LED WH 36° NW DIMMABLE 3079343



### **TECHNICAL DRAWINGS**