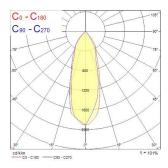

ur Consistency (SDCM)   | 5                                   |
| Beam Angle (°)              | 36                                  |
| Total power consumption (W) | 10                                  |
| Electrical protection       | Class II                            |
| Control gear type           | Electronic ballast                  |
| Minimum dimming level (%)   | 70                                  |
| Housing colour              | White                               |
| IP rating                   | IP44/20                             |
| IK rating                   | IK02                                |
| Product EAN number          | 8711971793434                       |

### **PHOTOMETRY**



# Instar Eco Kit LED Fixed - Dimmable INST ECO KIT LED WH 36° NW DIMMABLE 3079343



### **TECHNICAL DRAWINGS**