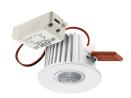

## Instar Eco Kit LED Fixed - Dimmable INST ECO KIT LED WH 36° NW DIMMABLE 3079343

#### **Product features**

IP44 (from the front) Accent downlight perfect for 50W Halogen retrofits. Optimal solution in size and luminous efficiency for hospitality and accent and display lighting applications with a 36° beam and 515 lumen output. The downlight provides 4000K CCT and also comes including a dimmable driver.

#### PRODUCT OVERVIEW

| Product name                | INST ECO KIT LED WH 36° NW DIMMABLE |
|-----------------------------|-------------------------------------|
| Technology                  | LED                                 |
| Housing                     | Aluminium                           |
| Mount                       | Ceiling recessed mounting           |
| Environment                 | Interior/Exterior                   |
| General application         | Hospitality                         |
| ETIM Class                  | EC001744                            |
| E-number FI                 | 4271042                             |
| E-number SE                 | 7467079                             |
| Fixture luminous flux (lm)  | 515                                 |
| Luminaire efficacy (lm/W)   | 51.5                                |
| LOR (%)                     | 100                                 |
| Colour temperature (K)      | 4000                                |
| Light colour                | Neutral White                       |
| CRI (Ra)                    | 83                                  |
| Colour Consistency (SDCM)   | 5                                   |
| Beam Angle (°)              | 36                                  |
| Total power consumption (W) | 10                                  |
| Electrical protection       | Class II                            |
| Control gear type           | Electronic ballast                  |
| Minimum dimming level (%)   | 70                                  |
| Housing colour              | White                               |
| IP rating                   | IP44/20                             |
| IK rating                   | IK02                                |
| Product EAN number          | 8711971793434                       |