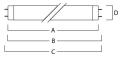

| 16.00                                                                                                     |
| Product Voltage (V)             | 95                                                                                                        |
| Dimmable                        | Yes                                                                                                       |
| Average life (Nominal) (h)      | 20000                                                                                                     |
| Product EAN number              | 5410288008714                                                                                             |

#### **PHOTOMETRY**





# T8 Luxline Plus Special Length *F16W/T8/840* 0000871

### **TECHNICAL DRAWINGS**