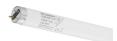

## T8 Luxline Plus Special Length F16W/T8/840 0000871

## **Product features**

• T8 Luxline Plus Special Length

#### PRODUCT OVERVIEW

| Product name                    | F16W/T8/840                                                                                               |
|---------------------------------|-----------------------------------------------------------------------------------------------------------|
| Technology                      | Fluorescent                                                                                               |
| Watt (Rated) (W)                | 16.00                                                                                                     |
| Lamp shape                      | Tube, double-ended                                                                                        |
| Туре                            | T8 Luxline Plus Special Length                                                                            |
| Cap/Base                        | G13                                                                                                       |
| Lamp finish                     | Frosted/Coated                                                                                            |
| Fixture rating                  | Open                                                                                                      |
| General application             | Education, Hospitality, Logistics & Industry, Museums & Galleries, Office, Retail, Residential & Consumer |
| ETIM Class                      | EC000108                                                                                                  |
| E-number FI                     | 4940733                                                                                                   |
| Luminous flux (Im)              | 1200                                                                                                      |
| Colour temperature (K)          | 4000                                                                                                      |
| Light colour                    | Cool White                                                                                                |
| CRI (Ra)                        | 85                                                                                                        |
| Colour Variation Initial (SDCM) | SDCM5                                                                                                     |
| Photobiological Risk Group      | Not applicable                                                                                            |
| Wattage (W)                     | 16.00                                                                                                     |
| Product Voltage (V)             | 95                                                                                                        |
| Dimmable                        | Yes                                                                                                       |
| Average life (Nominal) (h)      | 20000                                                                                                     |
| Product EAN number              | 5410288008714                                                                                             |