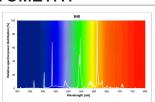

|
| Wattage (W)                     | 16.00                                                                                                     |
| Product Voltage (V)             | 95                                                                                                        |
| Dimmable                        | Yes                                                                                                       |
| Average life (Nominal) (h)      | 20000                                                                                                     |
| Product EAN number              | 5410288008714                                                                                             |

#### **PHOTOMETRY**





# T8 Luxline Plus Special Length *F16W/T8/840* 0000871

### **TECHNICAL DRAWINGS**