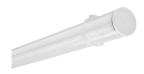

## Start Tubular - Electronic & Microwave sensor Start Tubular IP66 149 EB MW 830 0042332

## PRODUCT OVERVIEW

| Product name                | Start Tubular IP66 149 EB MW 830  |
|-----------------------------|-----------------------------------|
| Technology                  | Fluorescent                       |
| Housing                     | PC Polycarbonate                  |
| Environment                 | Interior                          |
| General application         | Hospitality, Logistics & Industry |
| ETIM Class                  | EC000109                          |
| Fixture luminous flux (Im)  | 3686                              |
| Luminaire efficacy (lm/W)   | 80                                |
| LOR (%)                     | 88                                |
| Colour temperature (K)      | 3000                              |
| Light colour                | Warm White                        |
| Total power consumption (W) | 46                                |
| Electrical protection       | Class I                           |
| Control gear type           | Electronic ballast                |
| Housing colour              | RAL 9016 - Traffic white / Bezel  |
| IP rating                   | IP66                              |
| IK rating                   | IK08                              |
| Product EAN number          | 5410288423326                     |
| Light source included       | 0002778                           |
|                             |                                   |