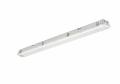

#### **Product features**

Sylproof Superia, integrated LED weatherproof luminaire, with UV stabilized flat diffuser and linear
prisms designed to achieve uniform lit appearance, optimise light output and to reduce glare, stainless
steel diffuser clips and fixing brackets for surface and wall mounting. L 1278 mm x W 110 mm x H 78
mm size, Polycarbonate housing, Polycarbonate diffuser, Non dimmable, 3 hour emergency, 4000K,
CRI80, 5400 lm, 38 W, 140 lm/W, nominal average life (h):50000, energy class: A++ A+ A Class
I.IK08, IP65.

## PRODUCT OVERVIEW

| Product name                   | SYLPROOF SUPERIA LED G3 1200mm Twin 4K E3 |
|--------------------------------|-------------------------------------------|
| Technology                     | LED                                       |
| Housing                        | PC Polycarbonate                          |
| Mount                          | Ceiling surface mounting                  |
| General application            | Logistics & Industry                      |
| ETIM Class                     | EC000109                                  |
| Warranty                       | 5 years                                   |
| Fixture luminous flux (lm)     | 5400                                      |
| Luminaire efficacy (lm/W)      | 140                                       |
| Colour temperature (K)         | 4000                                      |
| Light colour                   | Neutral White                             |
| CRI (Ra)                       | 80                                        |
| Beam Angle (°)                 | 100                                       |
| Photobiological Risk Group     | RG1                                       |
| Luminous flux (emergency) (lm) | 240                                       |
| Total power consumption (W)    | 38                                        |
| Electrical protection          | Class I                                   |
| Control gear type              | Electronic ballast                        |
| Dimmable                       | No                                        |
| Housing colour                 | Grey                                      |
| IP rating                      | IP65                                      |
| IK rating                      | IK08                                      |
| Product EAN number             | 5410288487045                             |
| Luminous flux (emergency) (lm) | 240                                       |