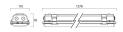

|
| Electrical protection          | Class I                                   |
| Control gear type              | Electronic ballast                        |
| Dimmable                       | No                                        |
| Housing colour                 | Grey                                      |
| IP rating                      | IP65                                      |
| IK rating                      | IK08                                      |
| Product EAN number             | 5410288487045                             |
| Luminous flux (emergency) (lm) | 240                                       |

#### **PHOTOMETRY**



# Sylproof Superia LED G3 Emergency SYLPROOF SUPERIA LED G3 1200mm Twin 4K E3 0048704



### **TECHNICAL DRAWINGS**