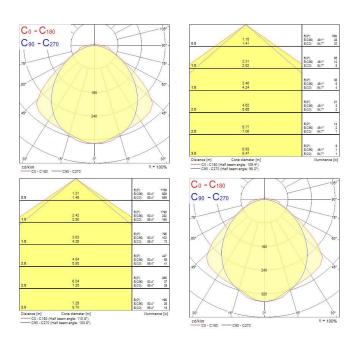

ion (W)    | 38                                        |
| Electrical protection          | Class I                                   |
| Control gear type              | Electronic ballast                        |
| Dimmable                       | No                                        |
| Housing colour                 | Grey                                      |
| IP rating                      | IP65                                      |
| IK rating                      | IK08                                      |
| Product EAN number             | 5410288487045                             |
| Luminous flux (emergency) (lm) | 240                                       |

#### **PHOTOMETRY**



# Sylproof Superia LED G3 Emergency SYLPROOF SUPERIA LED G3 1200mm Twin 4K E3 0048704



### **TECHNICAL DRAWINGS**