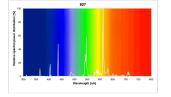

|
| Wattage (W)                     | 36.00                                                                                                     |
| Product Voltage (V)             | 103                                                                                                       |
| Dimmable                        | Yes                                                                                                       |
| Average life (Nominal) (h)      | 20000                                                                                                     |
| Product EAN number              | 5410288015149                                                                                             |

## PHOTOMETRY





T8 Luxline Plus *F36W/T8/827* 0001514

## **TECHNICAL DRAWINGS**