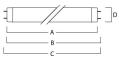

age (W)                     | 36.00                                                                                                     |
| Product Voltage (V)             | 103                                                                                                       |
| Dimmable                        | Yes                                                                                                       |
| Average life (Nominal) (h)      | 20000                                                                                                     |
| Product EAN number              | 5410288015149                                                                                             |

## PHOTOMETRY





T8 Luxline Plus *F36W/T8/827* 0001514

## **TECHNICAL DRAWINGS**