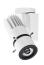

## Beacon LED Projector - Framing

Beacon LED Framing Projector O/B 3000K Surface Mounted - White 2055960

#### **Product features**

Beacon Projector offers precision light exactly where it is needed. The Framing Projector has four
adjustable arms allowing the beam to be framed to the desired size shape (square/rectangle or
irregular 4 sided shapes). High colour rendering CRI 97 typical. IR/UV free light source without heat
radiation. LED technology provides an energy efficient solution with reduced maintenance costs.