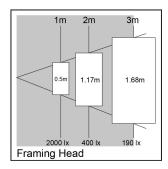

Electronic ballast                                             |
| Control gear mounting           | Integral                                                       |
| Dimmable                        | Yes                                                            |
| Housing colour                  | RAL 9016 - Traffic white / Bezel                               |
| IP rating                       | IP20                                                           |
| IK rating                       | IK02                                                           |
| Product EAN number              | 5025768559602                                                  |

#### **PHOTOMETRY**



# Beacon LED Projector - Framing Beacon LED Framing Projector O/B 3000K Surface Mounted - White 2055960



### **TECHNICAL DRAWINGS**