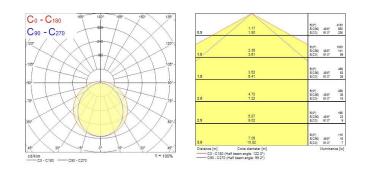

|
| Total power consumption (W) | 32                                  |
| Electrical protection       | Class I                             |
| Control gear type           | Electronic ballast                  |
| Dimmable                    | Yes                                 |
| Minimum dimming level (%)   | 90                                  |
| Housing colour              | Transparent                         |
| IP rating                   | IP66                                |
| IK rating                   | IK06                                |
| Product EAN number          | 5410288476001                       |
|                             |                                     |

### PHOTOMETRY



# Sylproof Tubular LED - DALI Sylproof Tubular LED 1X1500 DALI NW 0047600



### **TECHNICAL DRAWINGS**