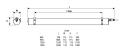

n (W) | 32                                  |
| Electrical protection       | Class I                             |
| Control gear type           | Electronic ballast                  |
| Dimmable                    | Yes                                 |
| Minimum dimming level (%)   | 90                                  |
| Housing colour              | Transparent                         |
| IP rating                   | IP66                                |
| IK rating                   | IK06                                |
| Product EAN number          | 5410288476001                       |
|                             |                                     |

### PHOTOMETRY



# Sylproof Tubular LED - DALI Sylproof Tubular LED 1X1500 DALI NW 0047600



### **TECHNICAL DRAWINGS**