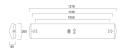

r type           | Electronic ballast                                           |
| Dimmable                    | Yes                                                          |
| Minimum dimming level (%)   | 95                                                           |
| Housing colour              | White                                                        |
| IP rating                   | IP44                                                         |
| IK rating                   | IK08                                                         |
| Product EAN number          | 5410288448985                                                |

#### **PHOTOMETRY**



# DeltaWing LED - DALI dimmable & Microwave sensor DELTAWING LED69 DALI MW 3K 1200 0044898





### **TECHNICAL DRAWINGS**