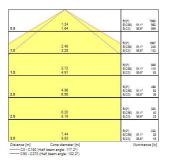

|
| Control gear type           | Electronic ballast                                           |
| Dimmable                    | Yes                                                          |
| Minimum dimming level (%)   | 95                                                           |
| Housing colour              | White                                                        |
| IP rating                   | IP44                                                         |
| IK rating                   | IK08                                                         |
| Product EAN number          | 5410288448985                                                |

#### **PHOTOMETRY**



# DeltaWing LED - DALI dimmable & Microwave sensor DELTAWING LED69 DALI MW 3K 1200 0044898





### **TECHNICAL DRAWINGS**