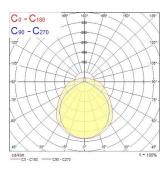

|
| Control gear type           | Electronic ballast                                           |
| Dimmable                    | Yes                                                          |
| Minimum dimming level (%)   | 95                                                           |
| Housing colour              | White                                                        |
| IP rating                   | IP44                                                         |
| IK rating                   | IK08                                                         |
| Product EAN number          | 5410288448985                                                |

#### **PHOTOMETRY**



# DeltaWing LED - DALI dimmable & Microwave sensor DELTAWING LED69 DALI MW 3K 1200 0044898





### **TECHNICAL DRAWINGS**