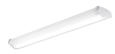

## DeltaWing LED - DALI dimmable & Microwave sensor DELTAWING LED69 DALI MW 3K 1200 0044898

#### **Product features**

 Low profile surface and suspended LED diffuser luminaire, 1218mm x 200mm, 3000K Warm White, DALI dimmable, Microwave sensor, 6984lm, 71W, lifespan: 55,000 hours L90B10, A++ A+ A

### PRODUCT OVERVIEW

| Product name                | DELTAWING LED69 DALI MW 3K 1200                              |
|-----------------------------|--------------------------------------------------------------|
| Technology                  | LED                                                          |
| Cap/Base                    | N/A                                                          |
| Housing                     | Steel                                                        |
| Mount                       | Ceiling surface mounting, Suspended                          |
| Environment                 | Internal                                                     |
| General application         | Education, Hospitality, Logistics & Industry, Office, Retail |
| ETIM Class                  | EC002892                                                     |
| Warranty                    | 5 years                                                      |
| Fixture luminous flux (lm)  | 6984                                                         |
| Luminaire efficacy (lm/W)   | 98.36                                                        |
| LOR (%)                     | 100                                                          |
| Colour temperature (K)      | 3000                                                         |
| Light colour                | Warm White                                                   |
| CRI (Ra)                    | 80                                                           |
| Colour Consistency (SDCM)   | 3                                                            |
| Beam Angle (°)              | 102                                                          |
| Glare control               | < 24                                                         |
| Total power consumption (W) | 71                                                           |
| Electrical protection       | Class I                                                      |
| Control gear type           | Electronic ballast                                           |
| Dimmable                    | Yes                                                          |
| Minimum dimming level (%)   | 95                                                           |
| Housing colour              | White                                                        |
| IP rating                   | IP44                                                         |
| IK rating                   | IK08                                                         |
| Product EAN number          | 5410288448985                                                |