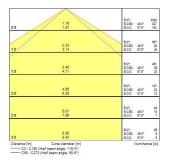

|
| Electrical protection           | Class I                                      |
| Control gear type               | Electronic ballast                           |
| Dimmable                        | Yes                                          |
| Minimum dimming level (%)       | 1                                            |
| Housing colour                  | Grey                                         |
| IP rating                       | IP65                                         |
| IK rating                       | IK08                                         |
| Product EAN number              | 5410288486918                                |

#### **PHOTOMETRY**



# Sylproof Superia LED G3 DALI SYLPROOF SUPERIA LED G3 600mm Single 4K DALI 0048691





### **TECHNICAL DRAWINGS**