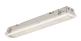

#### **Product features**

Sylproof Superia, integrated LED weatherproof luminaire, with UV stabilized flat diffuser and linear prisms designed to achieve uniform lit appearance, optimise light output and to reduce glare, stainless steel diffuser clips and fixing brackets for surface and wall mounting. GRP housing, Polycarbonate diffuser, DALI dimmable, 4000K, CRI80, 1850 lm, 14 W, 130 lm/W, nominal average life (h):50000, energy class: A++ A+ A Class I, IK08, IP65.

#### PRODUCT OVERVIEW

| Product name                    | SYLPROOF SUPERIA LED G3 600mm Single 4K DALI |
|---------------------------------|----------------------------------------------|
| Technology                      | LED                                          |
| Housing                         | Polyester                                    |
| Mount                           | Ceiling surface mounting                     |
| General application             | Logistics & Industry                         |
| ETIM Class                      | EC000109                                     |
| Warranty                        | 5 years                                      |
| Fixture luminous flux (lm)      | 1850                                         |
| Luminaire efficacy (lm/W)       | 130                                          |
| Colour temperature (K)          | 4000                                         |
| Light colour                    | Neutral White                                |
| CRI (Ra)                        | 80                                           |
| Colour Variation Initial (SDCM) | SDCM3                                        |
| Beam Angle (°)                  | 100                                          |
| Photobiological Risk Group      | RG0                                          |
| Total power consumption (W)     | 14                                           |
| Electrical protection           | Class I                                      |
| Control gear type               | Electronic ballast                           |
| Dimmable                        | Yes                                          |
| Minimum dimming level (%)       | 1                                            |
| Housing colour                  | Grey                                         |
| IP rating                       | IP65                                         |
| IK rating                       | IK08                                         |
| Product EAN number              | 5410288486918                                |