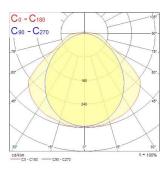

|
| Electrical protection           | Class I                                      |
| Control gear type               | Electronic ballast                           |
| Dimmable                        | Yes                                          |
| Minimum dimming level (%)       | 1                                            |
| Housing colour                  | Grey                                         |
| IP rating                       | IP65                                         |
| IK rating                       | IK08                                         |
| Product EAN number              | 5410288486918                                |

#### **PHOTOMETRY**



# Sylproof Superia LED G3 DALI SYLPROOF SUPERIA LED G3 600mm Single 4K DALI 0048691





### **TECHNICAL DRAWINGS**