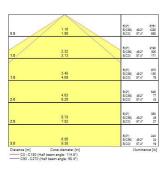

|
| Electrical protection           | Class I                                        |
| Control gear type               | Electronic ballast                             |
| Dimmable                        | Yes                                            |
| Minimum dimming level (%)       | 1                                              |
| Housing colour                  | Grey                                           |
| IP rating                       | IP65                                           |
| IK rating                       | IK08                                           |
| Product EAN number              | 5410288487533                                  |

## **PHOTOMETRY**



# Sylproof Superia LED G3 DALI SYLPROOF SUPERIA LED G3 1500mm Twin 4K QC DALI 0048753





### **TECHNICAL DRAWINGS**