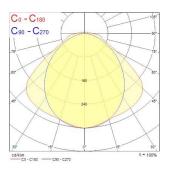

|
| Electrical protection           | Class I                                        |
| Control gear type               | Electronic ballast                             |
| Dimmable                        | Yes                                            |
| Minimum dimming level (%)       | 1                                              |
| Housing colour                  | Grey                                           |
| IP rating                       | IP65                                           |
| IK rating                       | IK08                                           |
| Product EAN number              | 5410288487533                                  |

## **PHOTOMETRY**



# Sylproof Superia LED G3 DALI SYLPROOF SUPERIA LED G3 1500mm Twin 4K QC DALI 0048753





### **TECHNICAL DRAWINGS**