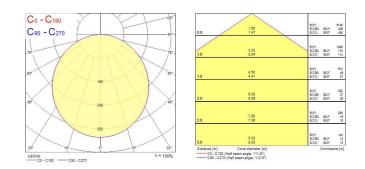

| < 25                                   |
| Photobiological Risk Group  | RG0                                    |
| Total power consumption (W) | 45                                     |
| Electrical protection       | Class II                               |
| Control gear type           | Electronic ballast                     |
| LED Flickering Rate         | Ultra low (5% or less)                 |
| Housing colour              | White                                  |
| IP rating                   | IP20                                   |
| IK rating                   | IK05                                   |
| Product EAN number          | 5410288474397                          |

### PHOTOMETRY



# START Panel Flat 1200x300 START FLAT PANEL LED 1200 WW 0047439



### TECHNICAL DRAWINGS