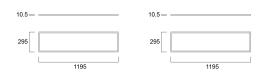

#### **Product features**

Edge lit LED flat panel. 45 W, Warm white, 3000 K, 3600 lumens, 80 lm/W, 50000 hours lifetime (L70), PMMA opal diffuser, aluminium frame, steel body, electronic non dimmable driver. (HxWxD) 10.5 x 1195 x 295 mm

### TECHNICAL DRAWINGS