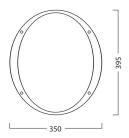

cs & Industry, Museums & Galleries, Office |
| ETIM Class             | EC002892                                                     |
| Colour temperature (K) | 4000                                                         |
| Control gear mounting  | Integral                                                     |
| Housing colour         | White                                                        |
| IP rating              | IP55                                                         |
| IK rating              | IK10                                                         |
| Product EAN number     | 5026524549493                                                |

#### **PHOTOMETRY**





#### **TECHNICAL DRAWINGS**

# Concord

## Brio IP65 LED BRIO IP55 LED 4k Emergency White 4054949