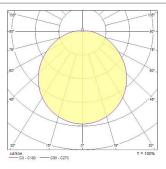

r Interior                                            |
| General application    | Education, Logistics & Industry, Museums & Galleries, Office |
| ETIM Class             | EC002892                                                     |
| Colour temperature (K) | 4000                                                         |
| Control gear mounting  | Integral                                                     |
| Housing colour         | White                                                        |
| IP rating              | IP55                                                         |
| IK rating              | IK10                                                         |
| Product EAN number     | 5026524549493                                                |

#### **PHOTOMETRY**





#### **TECHNICAL DRAWINGS**

# Concord

## Brio IP65 LED BRIO IP55 LED 4k Emergency White 4054949