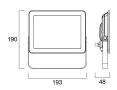

| 80                                   |
| Beam Angle (°)              | 110                                  |
| Photobiological Risk Group  | RG1                                  |
| Total power consumption (W) | 50                                   |
| Electrical protection       | Class I                              |
| Housing colour              | RAL 9017 - Traffic black             |
| IP rating                   | IP65                                 |
| IK rating                   | IK07                                 |
| Product EAN number          | 5410288479699                        |
|                             |                                      |

#### PHOTOMETRY





## START eco Flood Flat START eco Flood Flat IP65 4500lm 840 0047969

### **TECHNICAL DRAWINGS**