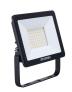

#### **Product features**

• The new Start eco Flood Flat comes with improved design. The streamlined, durable, lightweight diecast aluminium body makes it a perfect choice for building facades, car parks, garages and construction areas. The product includes 1 m pre-wired stripped cable and fitting bracket for quick and easy installation and the universal mounting bracket allows wall or surface mounting with the possibility of vertical tilting. Black die-cast aluminum housing, white reflector, 4750 lm, 50 W, 95 lm/W, 4000K, drive current 193 mA, non dimmable, CRI>80, IP65, IK07, Class I, lumen maintenance L70:B50: 30000 hrs, 193 x 190 x 48 mm (L x W x H). Weight: 0.785kg. Energy class: A++ A+ A.