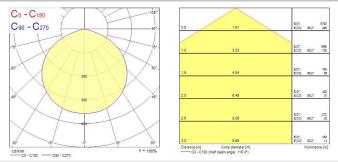

| Light colour                | Neutral White                        |
| CRI (Ra)                    | 80                                   |
| Beam Angle (°)              | 110                                  |
| Photobiological Risk Group  | RG1                                  |
| Total power consumption (W) | 50                                   |
| Electrical protection       | Class I                              |
| Housing colour              | RAL 9017 - Traffic black             |
| IP rating                   | IP65                                 |
| IK rating                   | IK07                                 |
| Product EAN number          | 5410288479699                        |
|                             |                                      |

#### PHOTOMETRY





## START eco Flood Flat START eco Flood Flat IP65 4500lm 840 0047969

### **TECHNICAL DRAWINGS**