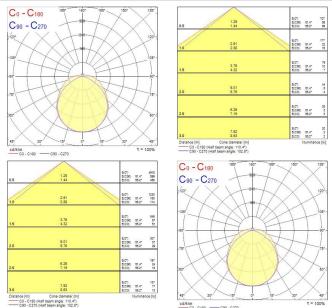

|
| Minimum dimming level (%)      | 99                                                           |
| LED Flickering Rate            | Ultra low (5% or less)                                       |
| Housing colour                 | White                                                        |
| IP rating                      | IP44                                                         |
| IK rating                      | IK08                                                         |
| Product EAN number             | 5410288448763                                                |
| Luminous flux (emergency) (Im) | 550                                                          |



# DeltaWing LED - Emergency 3 hour DELTAWING LED38 EB 3K E3 1200 0044876

### PHOTOMETRY



## **TECHNICAL DRAWINGS**