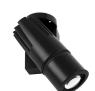

## Beacon LED Projector - Gobo

Beacon Muse Gobo Projector O/B 4000K Surface Mounted - Black 2055212

## **Product features**

Beacon Projector offers precision light exactly where it is needed. The Gobo Projector with the use of ROSCO filters allow you to project a still image printed/cut/lasered onto a specially made glass/metal/acetate filter - for example a company logo, text, shapes, images. High colour rendering CRI 97 typical. IR/UV free light source without heat radiation. LED technology provides an energy efficient solution with reduced maintenance costs.