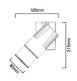

## **TECHNICAL DRAWINGS**

Beacon LED Projector - Gobo

Beacon Muse Gobo Projector O/B 4000K Surface Mounted - Black
2055212