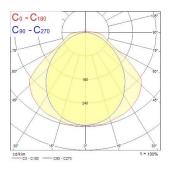

l Risk Group      | RG0                                     |
| Total power consumption (W)     | 14                                      |
| Electrical protection           | Class I                                 |
| Control gear type               | LED driver constant current             |
| Dimmable                        | No                                      |
| Housing colour                  | Grey                                    |
| IP rating                       | IP65                                    |
| IK rating                       | IK08                                    |
| Product EAN number              | 5410288486895                           |

#### **PHOTOMETRY**



# Sylproof Superia LED G3 fixed output SYLPROOF SUPERIA LED G3 600mm Single 4K 0048689





### **TECHNICAL DRAWINGS**