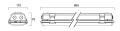

|
| Total power consumption (W)     | 14                                      |
| Electrical protection           | Class I                                 |
| Control gear type               | LED driver constant current             |
| Dimmable                        | No                                      |
| Housing colour                  | Grey                                    |
| IP rating                       | IP65                                    |
| IK rating                       | IK08                                    |
| Product EAN number              | 5410288486895                           |

#### **PHOTOMETRY**



# Sylproof Superia LED G3 fixed output SYLPROOF SUPERIA LED G3 600mm Single 4K 0048689





### **TECHNICAL DRAWINGS**