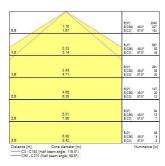

cal Risk Group      | RG0                                     |
| Total power consumption (W)     | 14                                      |
| Electrical protection           | Class I                                 |
| Control gear type               | LED driver constant current             |
| Dimmable                        | No                                      |
| Housing colour                  | Grey                                    |
| IP rating                       | IP65                                    |
| IK rating                       | IK08                                    |
| Product EAN number              | 5410288486895                           |

#### **PHOTOMETRY**



# Sylproof Superia LED G3 fixed output SYLPROOF SUPERIA LED G3 600mm Single 4K 0048689





### **TECHNICAL DRAWINGS**