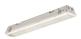

## Sylproof Superia LED G3 fixed output SYLPROOF SUPERIA LED G3 600mm Single 4K 0048689

#### **Product features**

Sylproof Superia, integrated LED weatherproof luminaire, with UV stabilized flat diffuser and linear prisms designed to achieve uniform lit appearance, optimise light output and to reduce glare, stainless steel diffuser clips and fixing brackets for surface and wall mounting. GRP housing, Polycarbonate diffuser, Non dimmable, 4000K, CRI80, 1850 lm, 14 W, 130 lm/W, nominal average life (h):50000, energy class: A++ A+ A Class I, IK08, IP65.

#### PRODUCT OVERVIEW

| Product name                    | SYLPROOF SUPERIA LED G3 600mm Single 4K |
|---------------------------------|-----------------------------------------|
| Technology                      | LED                                     |
| Housing                         | Polyester                               |
| Mount                           | Ceiling surface mounting                |
| General application             | Logistics & Industry                    |
| ETIM Class                      | EC000109                                |
| Warranty                        | 5 years                                 |
| Fixture luminous flux (Im)      | 1850                                    |
| Luminaire efficacy (lm/W)       | 130                                     |
| Colour temperature (K)          | 4000                                    |
| Light colour                    | Neutral White                           |
| CRI (Ra)                        | 80                                      |
| Colour Variation Initial (SDCM) | SDCM3                                   |
| Beam Angle (°)                  | 100                                     |
| Photobiological Risk Group      | RG0                                     |
| Total power consumption (W)     | 14                                      |
| Electrical protection           | Class I                                 |
| Control gear type               | LED driver constant current             |
| Dimmable                        | No                                      |
| Housing colour                  | Grey                                    |
| IP rating                       | IP65                                    |
| IK rating                       | IK08                                    |
| Product EAN number              | 5410288486895                           |